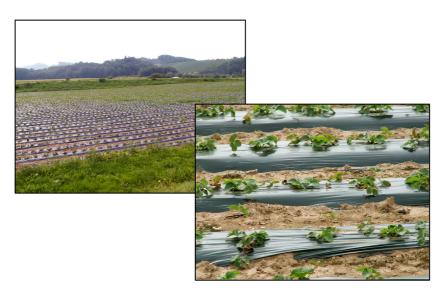

## Mulch film

Our mulch film is ideal for suppressing weeds.

This can lead to a marked reduction in the use of pesticides.

Warmth and moisture are retained in the soil, resulting in higher yields and earlier harvests.

The use of special additives in the film provides the conditions for optimum plant growth. Our mulch film also exhibits excellent mechanical strength and particularly good machinability.

| Material   | LDPE                                    |
|------------|-----------------------------------------|
| Film type: | Monofilm or co-extruded film            |
| Colour:    | Black/light-impermeable, or black/white |
| Thickness: | 0.02 mm to 0.05 mm                      |
| Width:     | 0.75 m to 2 m                           |
| Length:    | 1000 m - 2,500 m                        |
| Layers:    | Flat film                               |