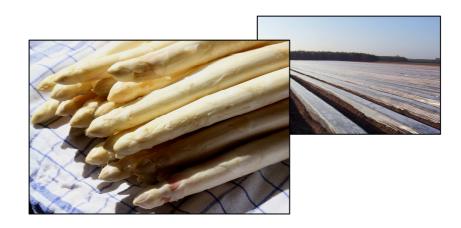

## **ASPALEN®** Anti-dew Asparagus Film

**ASPALEN**® Anti-dew Asparagus Film is manufactured by a triple-layer co-extrusion process which permits the optimal usage of selected raw materials. The various active ingredients are effectively homogenised in the individual film layers.

The use of **ASPALEN**® Anti-dew Asparagus Film prevents droplet formation in both cold and warm conditions.

## Advantages:

- Triple-layered structure for optimal anti-dew effect and for strength, which prevents splitting during harvesting
- Highly transparent 99 % light permeability, allowing unhindered thermal radiation; the asparagus is clearly visible
- Anti-dew effect inhibits droplet formation
- Thermal effect for improved warming, resulting in higher crop yields